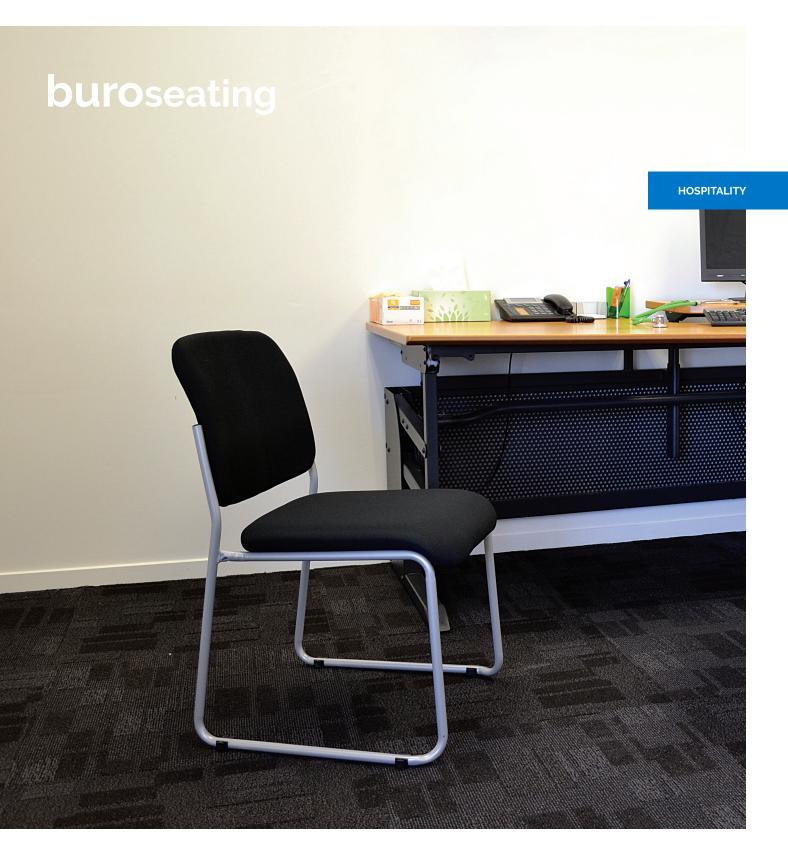

## **Buro Mario.** Sturdy and comfortable.

Strong and durable, the Buro Mario is both a linking and stacking chair. The sled base combined with the generous seat size and quality and the 120kg weight rating makes this an ideal visitor chair. Perfect for meeting rooms, receptions and waiting areas.

### Key Features & Benefits.

**550** Mario