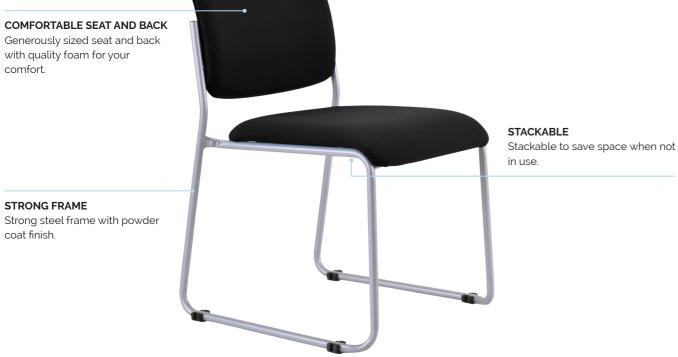

### Features.

- Strong steel silver powder coated skid base frame
- Stackable
- Linkable
- Generous size seat and back
- Quality seat and back foam