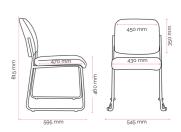

#### Specifications. (mm)

| 545w / 595d / 815h |
|--------------------|
| 450w / 350h        |
| 430w / 470d        |
| 460h               |
|                    |

Recommended safe stacking height:

- Floor Stacking: 8 chairs
- Trolley Stacking: 15 chairs