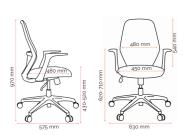

### Specifications. (mm)

| Overall     | 630w / 575d / 970h |
|-------------|--------------------|
| Back        | 480w / 540h        |
| Seat        | 450w / 480d        |
| Seat Height | 430-520h           |
| Arm Height  | 620-710h           |
|             |                    |