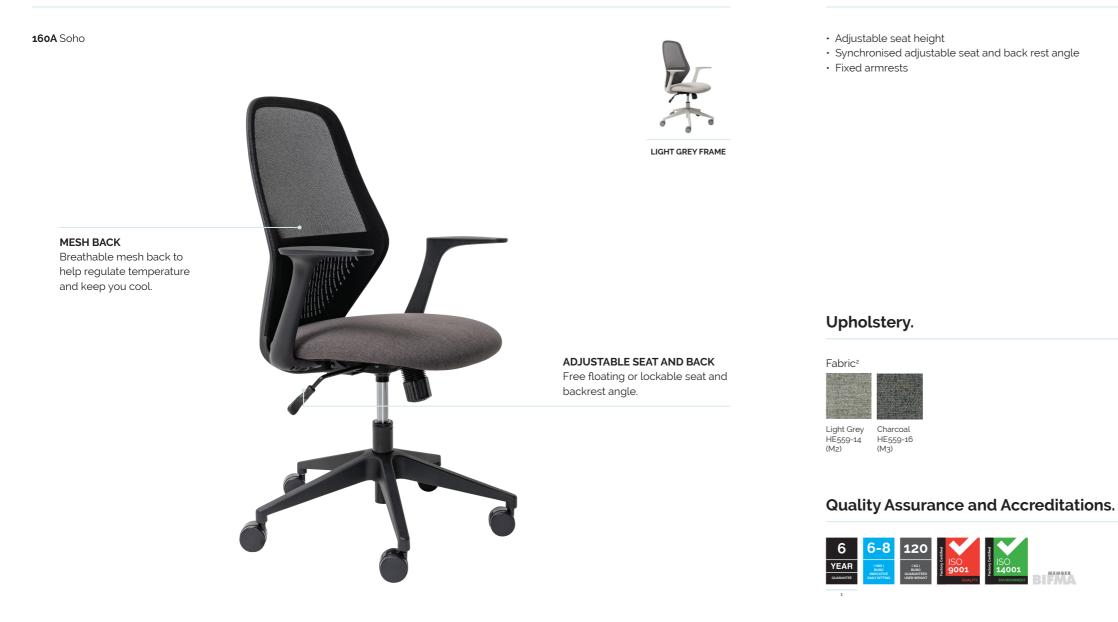

## **Mondo Soho.** Eye-catchingly elegant.

Our elegant Mondo Soho desk chair is so much more than just charming curves. Behind the good looks is one seriously comfortable office chair. The Mondo Soho has your back with its strong 5-star base, easily adjustable seat height, smooth swivel action, and castors. It's ready to glide into action in your meeting room, touchdown workspace, or home office.

### International Standards.

Features.

The Mondo Soho is supported by the following Internationally recognised standards:

Certified ANSI/BIFMA x5.1-2017 General-Purpose Office Chairs

### Key Features & Benefits.

<sup>2</sup> 6 Yr Guarantee: Excludes upholstery. <sup>2</sup> Fabric: Same day dispatch. General: Guarantee conditions apply, please see buroseating.com. For indent purchases (non stock orders) conditions may apply, please see buroseating.com for definitions & conditions. In the interests of product development, Buro reserves the right to alter product specifications & features without notice.