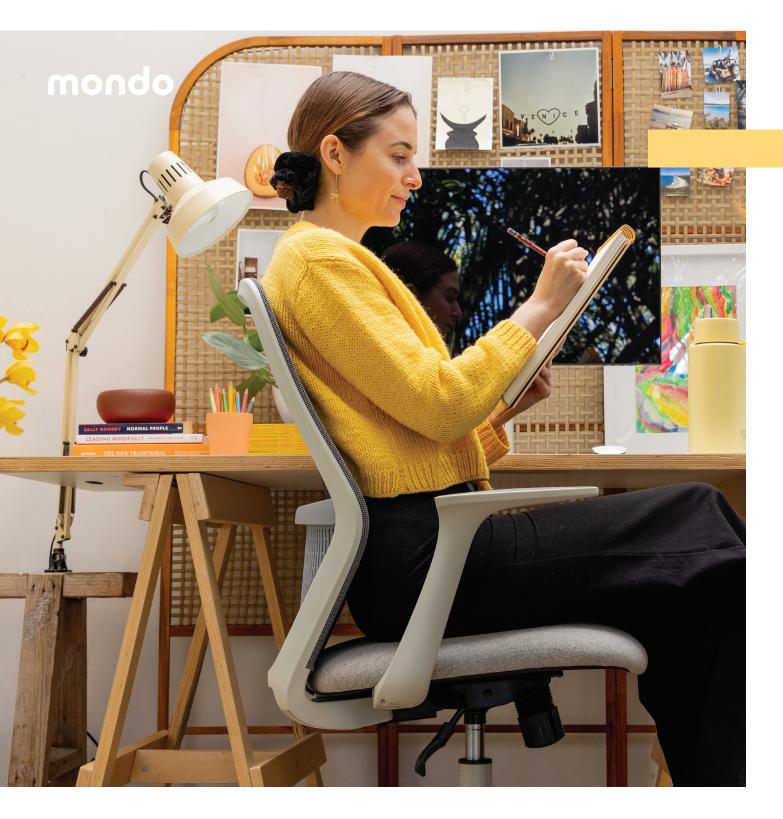

## **Mondo Soho.** Eye-catchingly elegant.

Our elegant Mondo Soho desk chair is so much more than just charming curves. Behind the good looks is one seriously comfortable office chair. The Mondo Soho has your back with its strong 5-star base, easily adjustable seat height, smooth swivel action, and castors. It's ready to glide into action in your meeting room, touchdown workspace, or home office.