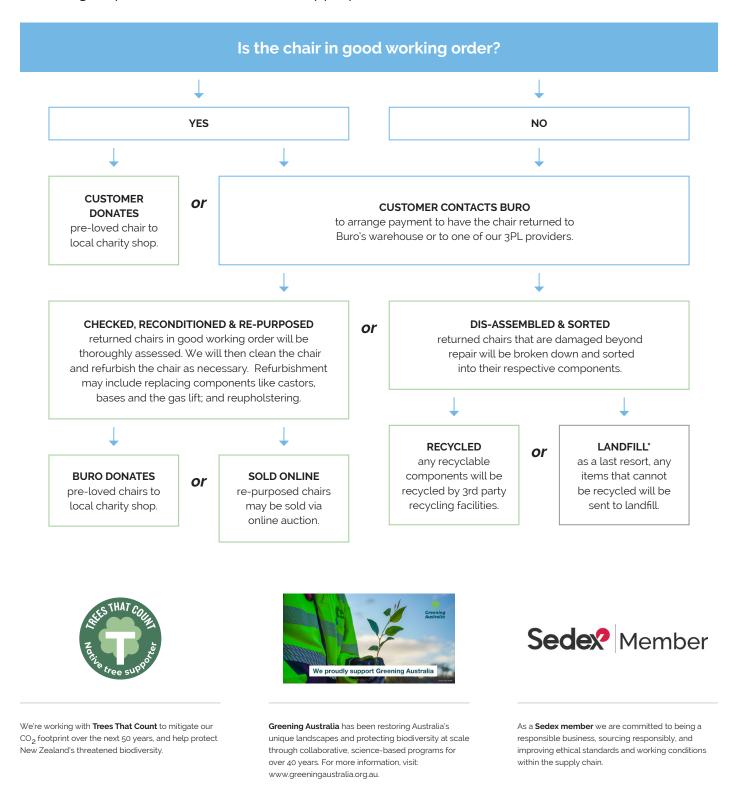

# Disposal Recycle Charter.

We encourage re-purposing and recycling of pre-loved chairs to reduce our impact on the environment. When a customer has a chair that they wish to dispose of, we apply the following steps to determine the most appropriate method.

\*Many of our chairs are GREENGUARD certified for safe emission levels. This reduces the environmental impact when sending any components to landfill. For more info, please visit buroseating.com/environmental.