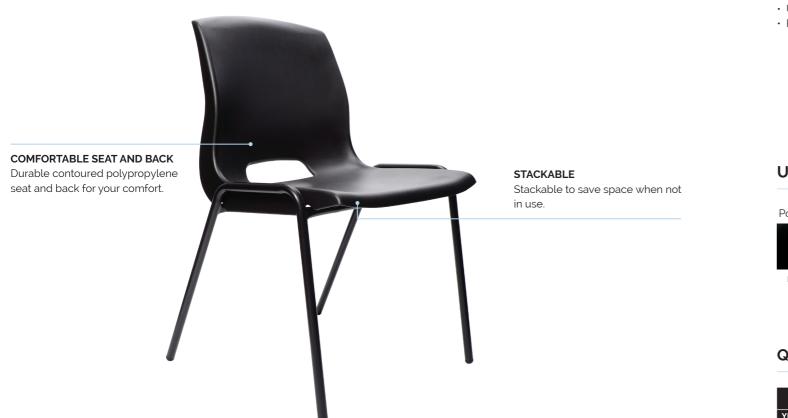

#### Features.

- Stackable
- Quality black powder coated frame
- Durable polypropylene shell
- Generous size shell

#### **Custom Options**.

- Linkable (PC156)
- Under seat storage basket (PC155)
- $\cdot\,$  Reflective silver powder coat frame