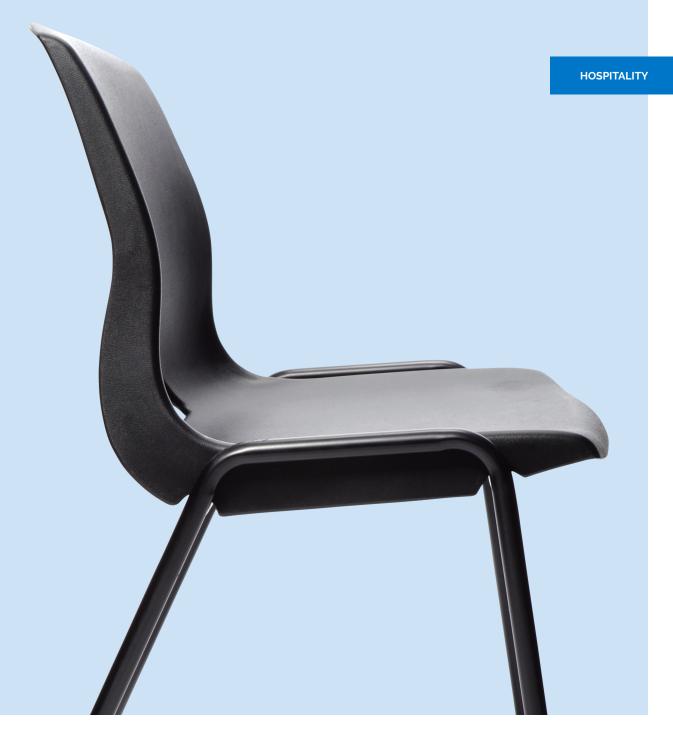

## **Buro Quad.** Versatile and stackable.

With a durable polypropylene back and seat and strong powder coat frame, the Buro Quad is an all purpose stacking chair. Ideal for a variety of applications including schools, cafeterias and community halls.