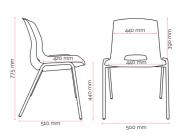

### Specifications. (mm)

| 500w / 510d / 775h |
|--------------------|
| 440w / 390h        |
| 440w / 420d        |
| 440h               |
|                    |

Recommended safe stacking height:

- Floor Stacking: 10 chairs
- Trolley Stacking: 12 chairs