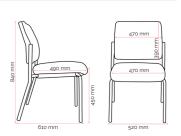

#### Specifications. (mm)

| Overall     | 520w / 610d / 840h |
|-------------|--------------------|
| Back        | 470w / 390h        |
| Seat        | 470w / 490d        |
| Seat Height | 450h               |