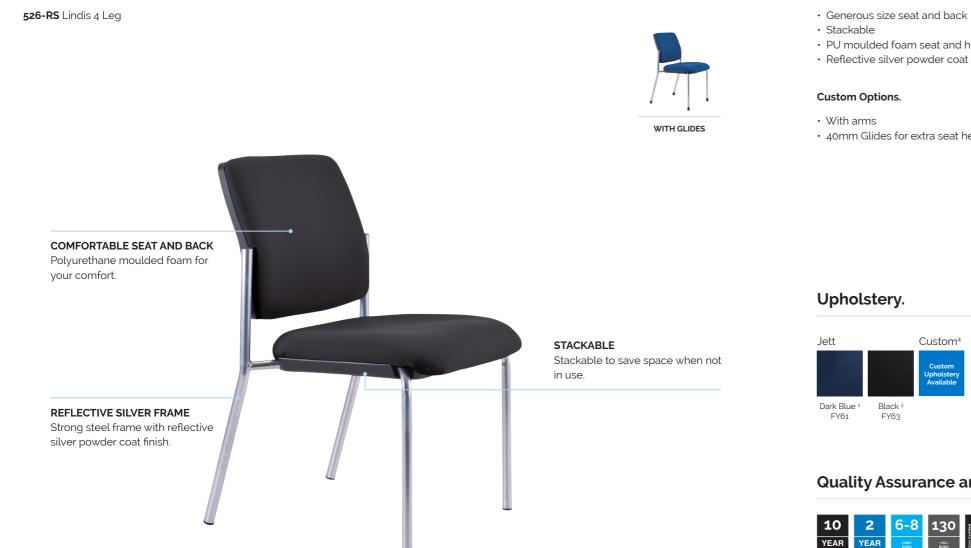

## **Buro Lindis**. A comfortable guest chair.

The sleek lines of the Buro Lindis 4 leg guest chair command a formidable presence in any office, conference, meeting room or reception area. Featuring a strong, reflective, powder-coated stackable frame and unsurpassed comfort, it is exceptional value and an ideal guest chair choice.

### Features.

- PU moulded foam seat and high density foam back
- Reflective silver powder coat frame
- 40mm Glides for extra seat height