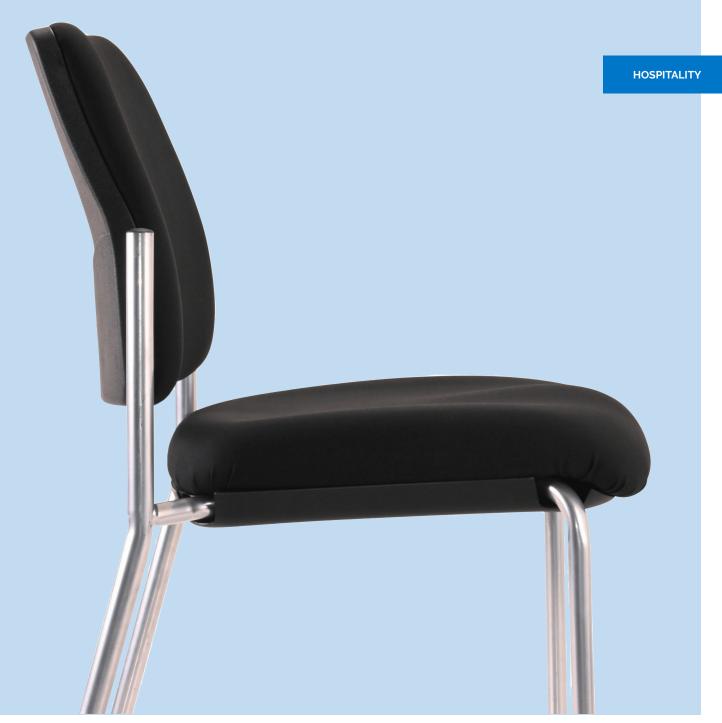

## **Buro Lindis**. A comfortable guest chair.

The sleek lines of the Buro Lindis 4 leg guest chair command a formidable presence in any office, conference, meeting room or reception area. Featuring a strong, reflective, powder-coated stackable frame and unsurpassed comfort, it is exceptional value and an ideal guest chair choice.

### Features.

- PU moulded foam seat and high density foam back
- Reflective silver powder coat frame
- 40mm Glides for extra seat height