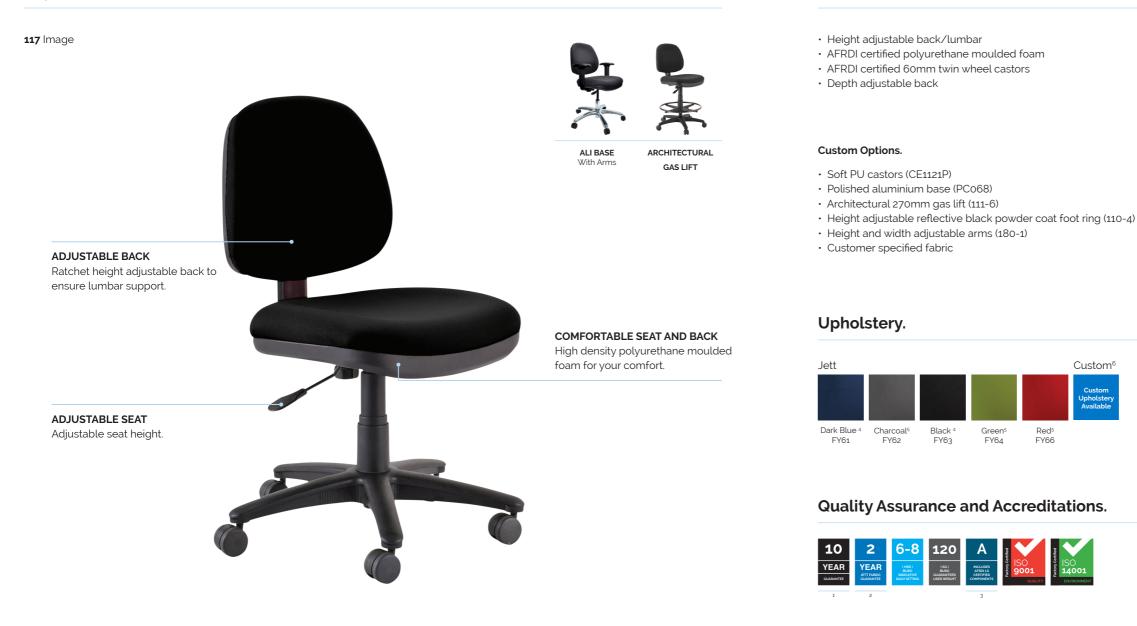

### Key Features & Benefits.

Features.

<sup>1</sup>10 Yr Guarantee: Excludes upholstery. <sup>2</sup>2 Yr Jett Fabric Guarantee: Conditions apply, see buroseating.com. <sup>3</sup>AFRDI Standard Includes AFRDI Level 6 - Severe Commercial Certified Components. <sup>4</sup>Fabric: Same day dispatch. <sup>5</sup>Fabric: 3-5 working day lead time. <sup>6</sup>Fabric: For custom fabric ETA's can be supplied on request. General: Guarantee conditions apply, please see buroseating.com. For indent purchases (non stock orders) conditions may apply, please see buroseating.com for definitions & conditions. In the interests of product development. Buro reserves the right to alter product specifications & features without notice.

### Specifications. (mm)

| Overall     | 600w / 590d / 870h                        |
|-------------|-------------------------------------------|
| Back        | 430w / 410h                               |
| Seat        | 470w / 470d                               |
| Seat Height | 450-580h                                  |
|             | 605-875h (with optional architectural gas |
|             | lift)                                     |