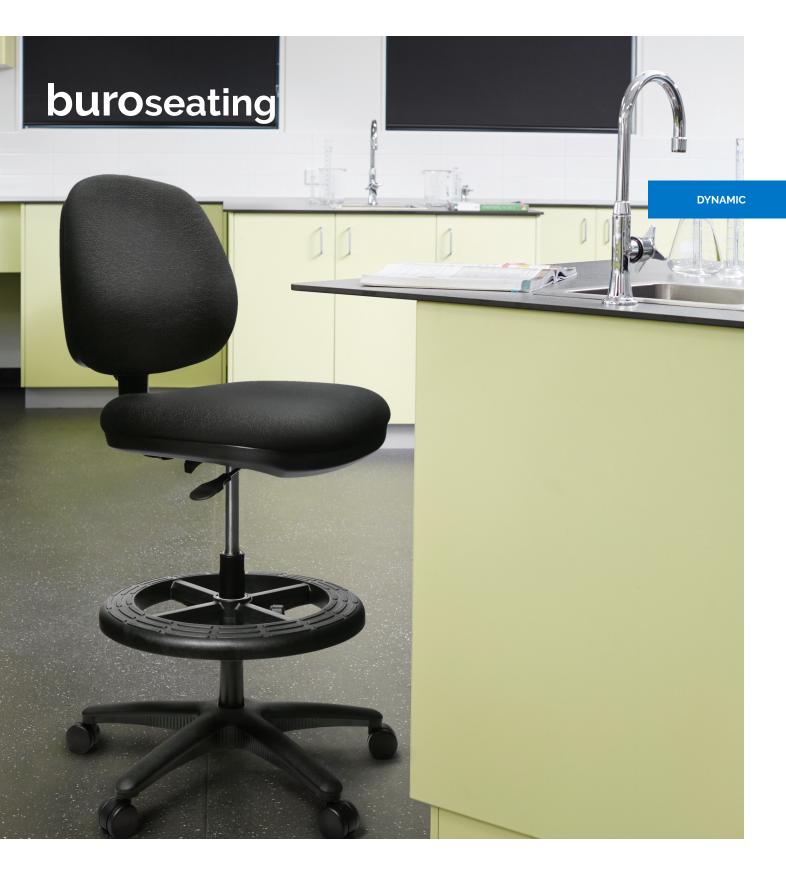

## Buro Image. A versatile chair to suit your needs.

The Buro Image is a commercial task or home office chair with multiple applications to suit your working preferences.