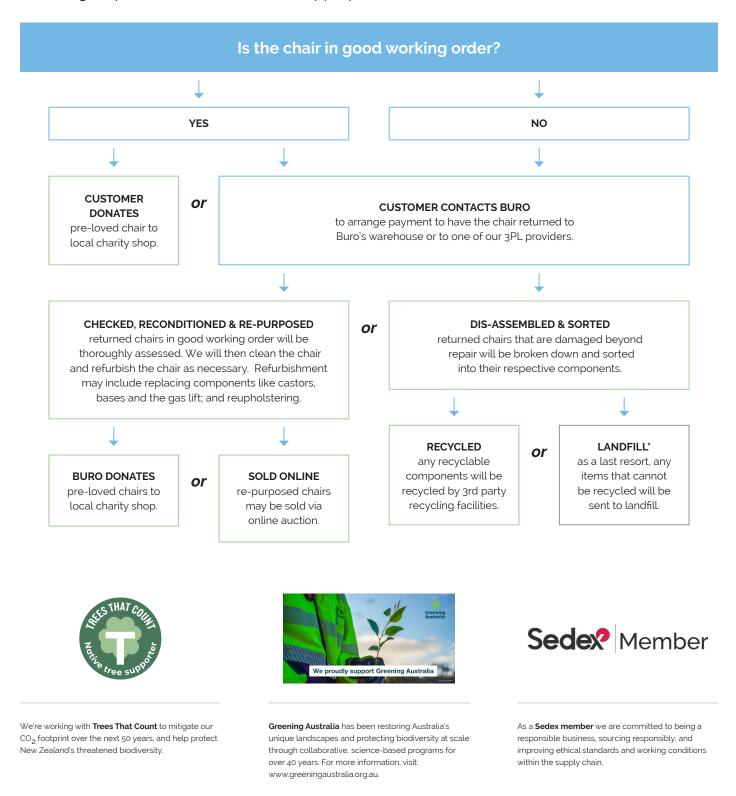

# Disposal Recycle Charter.

We encourage re-purposing and recycling of pre-loved chairs to reduce our impact on the environment. When a customer has a chair that they wish to dispose of, we apply the following steps to determine the most appropriate method.

"Many of our chairs are GREENGUARD certified for safe emission levels. This reduces the environmental impact when sending any components to landfill. For more info, please visit buroseating.com/environmental.